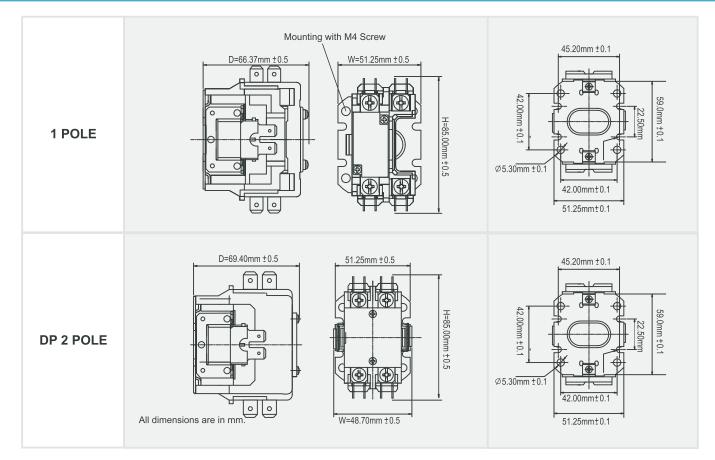

|  |
| Standard Power Terminals | 5/10 in combination head screws with sqaure washer Quad (4) quick connect terminal on all and load terminals |  |
| Terminal Wire Range      | 6–10 AWG, 30 lb-in torque rating                                                                             |  |
| Mounting Position        | Vertical, horizontal or tabletop                                                                             |  |
| Expected Life            | 200,000 operations on full load                                                                              |  |
| AC Coil                  | 2 million operations, mechanical                                                                             |  |

Contactor

**Dimensional Drawings** 

#### Mounting Arrangement





CE

# Synergy Enterprises

MANUFACTURERS OF: DEFINITE PURPOSE COTACTOR, POWER CONTACTOR SUBMERSIBLE CONTROLE PANELS

CB-303B, RING ROAD, NARAINA, NEW DELHI - 110028 TEL.: +91-9811456067

www.mintpowerelectric.com

info@mintpowerelectric.com