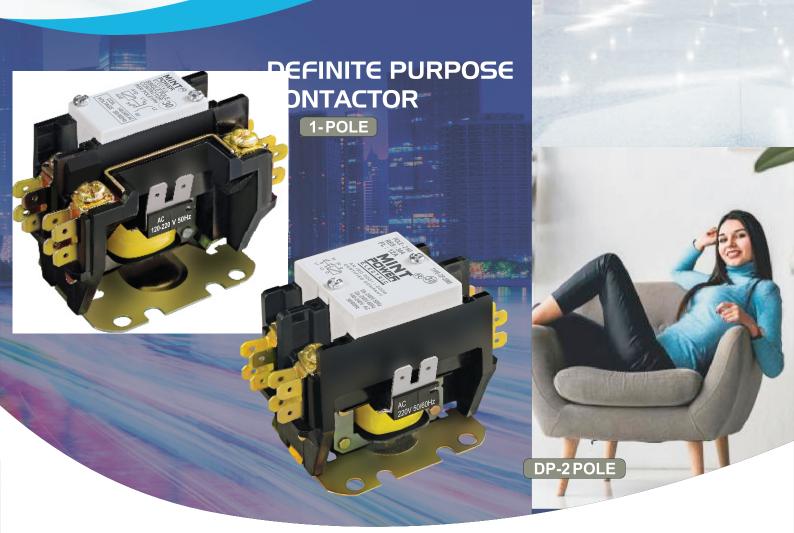

## **Definite Purpose Contactor**

#### Purpose

These contactors are used for control of Motors, Power Supply on off, Heating Elements, Street Lighting, HVAC Fans and Compressors.

#### Definite Purpose Contactor with Shunt Coil Voltage Order Code- L5140-220V, AC 50Hz

| Single Pole | with shunt |      | HS CODE      | 8536     |
|-------------|------------|------|--------------|----------|
| CAT. NO.    | FLA        | RES. | Coil Voltage | Std.Pkg. |
| 1P-30MS L5  | 12A        | 30A  | L5 220V      | 100-Pcs. |
|             |            |      |              |          |
| CAT. NO.    | FLA        | RES. | Coil Voltage | Std.Pkg. |
| 1P- 25MS U5 | 25A        | 30A  | U5 240V      | 100-Pcs. |
| 1P- 32MS U5 | 32A        | 40A  | U5 240V      | 100-Pcs. |
| 1P- 40MS U5 | 40A        | 50A  | U5 240V      | 100-Pcs. |
|             |            | -    |              |          |
| CAT. NO.    | FLA        | RES. | Coil Voltage | Std.Pkg. |
| 1P- 25MS B5 | 25A        | 30A  | B5 24V       | 100-Pcs. |
| 1P- 32MS B5 | 32A        | 40A  | B5 24V       | 100-Pcs. |
| 1P- 40MS B5 | 40A        | 50A  | B5 24V       | 100-Pcs. |

#### **Definite Purpose Contactor With Sunth** Coil Voltage Order Code- L5140-220V, AC 50Hz

| Double Pole with shunt |     |      | HS CODE       | 8536     |
|------------------------|-----|------|---------------|----------|
| CAT. NO.               |     | DEC  |               | Std.Pkg. |
| CAI. NO.               | FLA | RES. | Coil Voltage  | Stu.Pkg. |
| DP-30MS L5             | 12A | 30A  | L5 220V       | 100-Pcs. |
|                        |     |      |               |          |
| CAT. NO.               | FLA | RES. | Coil Voltage  | Std.Pkg. |
| DP- 25MS U5            | 25A | 30A  | U5 240V       | 100-Pcs. |
| DP- 32MS U5            | 32A | 40A  | U5 240V       | 100-Pcs. |
| DP- 40MS U5            | 40A | 50A  | U5 240V       | 100-Pcs. |
|                        |     |      |               |          |
| CAT. NO.               | FLA | RES. | Coil Voltage  | Std.Pkg. |
| DP- 25MS B5            | 25A | 30A  | B5 24V        | 100-Pcs. |
| DP- 32MS B5            | 32A | 40A  | B5 24V        | 100-Pcs. |
| DP- 40MS 85            | 40A | 50A  | <b>B5</b> 24V | 100-Pcs. |