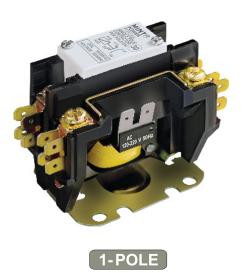

#### Definite Purpose Contactor with Shunt Coil Voltage Order Code- L5140-220V, AC 50Hz

| Single Pole | with shunt |      | HS CODE      | 8536     |
|-------------|------------|------|--------------|----------|
| CAT. NO.    | FLA        | RES. | Coil Voltage | Std.Pkg. |
| 1P-30MS L5  | 12A        | 30A  | L5 220V      | 100-Pcs. |
|             |            |      |              |          |
| CAT. NO.    | FLA        | RES. | Coil Voltage | Std.Pkg. |
| 1P- 25MS U5 | 25A        | 30A  | U5 240V      | 100-Pcs. |
| 1P- 32MS U5 | 32A        | 40A  | U5 240V      | 100-Pcs. |
| 1P- 40MS U5 | 40A        | 50A  | U5 240V      | 100-Pcs. |
|             |            | -    |              |          |
| CAT. NO.    | FLA        | RES. | Coil Voltage | Std.Pkg. |
| 1P- 25MS B5 | 25A        | 30A  | B5 24V       | 100-Pcs. |
| 1P- 32MS B5 | 32A        | 40A  | B5 24V       | 100-Pcs. |
| 1P- 40MS B5 | 40A        | 50A  | B5 24V       | 100-Pcs. |