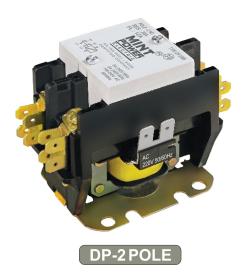

#### **Definite Purpose Contactor With Sunth** Coil Voltage Order Code- L5140-220V, AC 50Hz

| Double Pole with shunt |     |      | HS CODE       | 8536     |
|------------------------|-----|------|---------------|----------|
| CAT. NO.               |     | DEC  |               | Std.Pkg. |
| CAI. NO.               | FLA | RES. | Coil Voltage  | Stu.Pkg. |
| DP-30MS L5             | 12A | 30A  | L5 220V       | 100-Pcs. |
|                        |     |      |               |          |
| CAT. NO.               | FLA | RES. | Coil Voltage  | Std.Pkg. |
| DP- 25MS U5            | 25A | 30A  | U5 240V       | 100-Pcs. |
| DP- 32MS U5            | 32A | 40A  | U5 240V       | 100-Pcs. |
| DP- 40MS U5            | 40A | 50A  | U5 240V       | 100-Pcs. |
|                        |     |      |               |          |
| CAT. NO.               | FLA | RES. | Coil Voltage  | Std.Pkg. |
| DP- 25MS B5            | 25A | 30A  | B5 24V        | 100-Pcs. |
| DP- 32MS B5            | 32A | 40A  | B5 24V        | 100-Pcs. |
| DP- 40MS 85            | 40A | 50A  | <b>B5</b> 24V | 100-Pcs. |